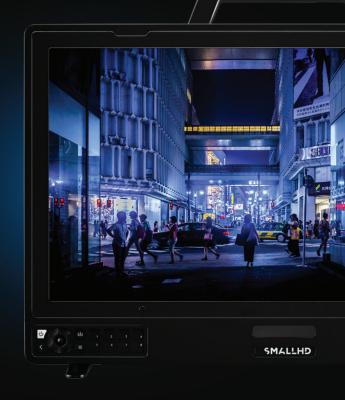

# **OLED 22**

## 22" 4K OLED Reference Monitor

OLED 22 is a stunning new entry into the reference monitor space and SmallHD's new standard for color perfectionists. Featuring a >1,000,000:1 contrast ratio with an absolute black point, and 100% P3 / 135% Rec 709 color gamuts that generate beautiful, true-to-life color accuracy. OLED 22 has virtually no image degradation at any viewing angle, providing a real-time image as vivid and pristine as the final output.

## **Product Highlights**

21.6in/55cm OLED

350nits

• 3840 x 2160 Resolution • 10-bit Color Depth

• >1,000,000:1 Contrast  Weight: 9.35lbs / 4.2kg (with handle & feet)