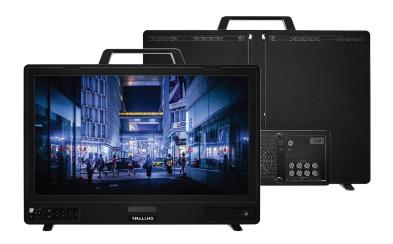

# **OLED 22**

## 22" 4K OLED Reference Monitor

OLED 22 is a stunning new entry into the reference monitor space and SmallHD's new standard for color perfectionists. Featuring a >1,000,000:1 contrast ratio with an absolute black point, and 100% P3 / 135% Rec 709 color gamuts that generate beautiful, true-to-life color accuracy. OLED 22 has virtually no image degradation at any viewing angle, providing a real-time image as vivid and pristine as the final output.

## **Product Highlights**

21.6in/55cm OLED

350nits

• 3840 x 2160 Resolution • 10-bit Color Depth

• >1,000,000:1 Contrast  Weight: 9.35lbs / 4.2kg (with handle & feet)

### **Unibody Smart Chassis**

- · Smartrail for battery and accessory mounting
- · Interchangeable mounting points
- 2x 2-pin accessory power outputs