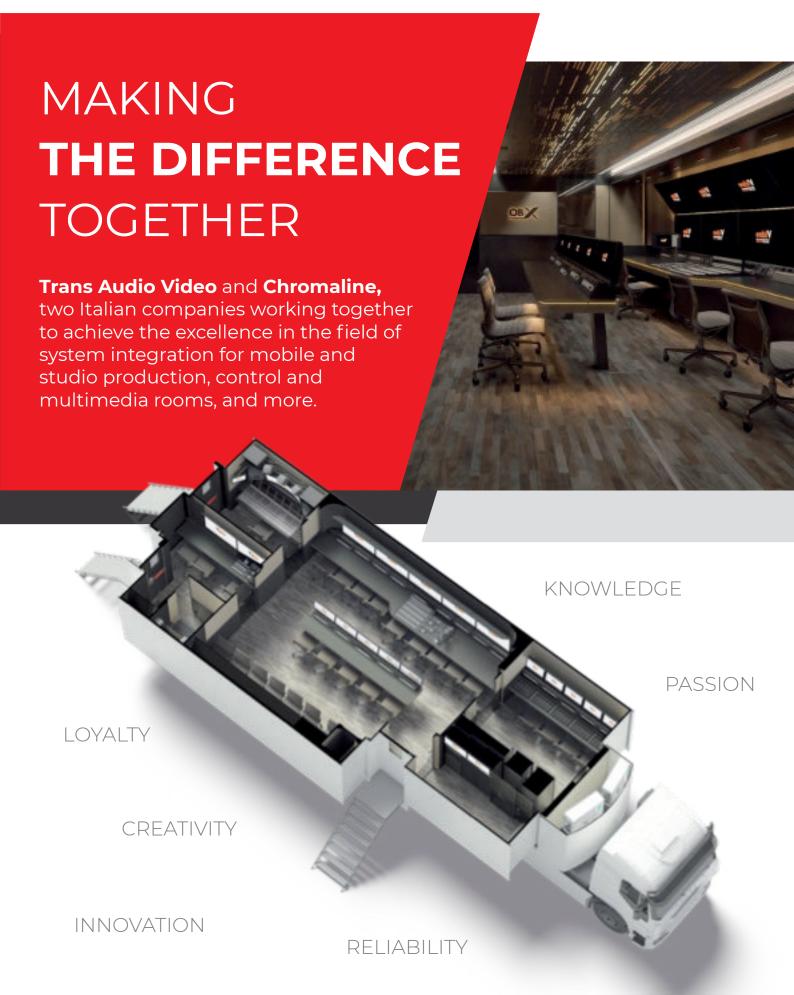

# MAKING THE DIFFERENCE

We develop together high-profile turnkey projects, and finalize the realization of OB Van and TV Studios.

#### **OBX VIDEE OB VAN 4K HDR**

The most recent and representative expression of our activity

- ✓ Top-end 4K HDR OB truck
- An innovative 4K production system in native HFR and UHFR
- Double productions systems with two audio rooms
- ✓ Up-to forty seats
- Up-to thirty cameras
- ✓ Full redundancy UPS power system
- Unique comfort, build around people