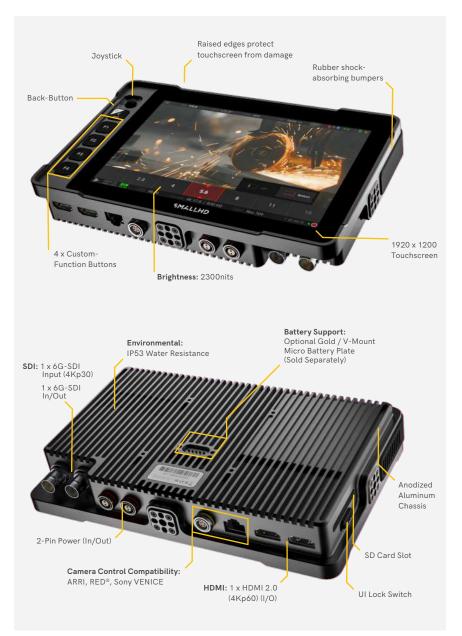

### Ultra Smart. Ultra Bright. Ultra Durable

Rugged, powerful, and feature-rich, the Ultra 7 offers an amazing 2300nits of brightness, 6G-SDI that allows you to ingest 4K signal, a convenient 2-Pin power passthrough for cleaner builds, Camera Control via the Ethernet port, plus a joystick and tactile physical buttons for control in any conditions. Utilize all your favorite PageOS tools, functions, and settings on a brilliantly designed, fully-loaded 7-inch touchscreen monitor.

## **Designed to Withstand the Elements**

With an IP53 rating and ultra-durable water, dirt, heat, cold, and drop-resistant chassis, Ultra 7 was designed to withstand all the rigors and elements that professional filmmakers endure.

- All electronic components are sealed with caps to protect against dust and water.
- Includes Thermal Management and operates at freezing temperatures (0°C) as well as heat temperatures (40°C).
- Strong, durable machined aluminum chassis with raised edges to protect the screen.
- Water-resistant with protection against damp situations.
- Ability to withstand most drops, tumbles, and impacts with shock-absorbing bumpers.