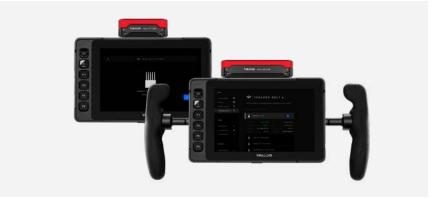

# Ultra 7 + Integrated Teradek Bolt 6

Built-in Bolt 6 units utilize the clear airwaves of the newly-open 6GHz spectrum, with RX and TX models that are compatible with any Teradek Bolt 6, and backwardscompatible with any Bolt 4K system in 5GHz mode.

#### Available Models

Ultra 7 Bolt 6 TX 750 Ultra 7 Bolt 6 TX 1500 Ultra 7 Bolt 6 RX 750 Gold Mount Ultra 7 Bolt 6 RX 750 V-Mount Ultra 7 Bolt 6 RX 1500 Gold Mount Ultra 7 Bolt 6 RX 1500 V-Mount

Camera Control