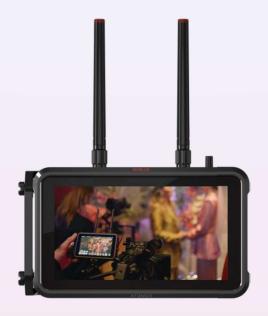

## Creativity. Connected.

Atomos Connect is much more than just an accessory. It's the ultimate expansion module for Ninja that incorporates the latest Wi-Fi 6/6E chipset for low latency and reliability. Ideal for face to face or remote collaboration, Atomos Connect for Ninja creates new workflows for digital cinema, mirrorless, and DSLR cameras. Compatible with Ninja / Ninja Ultra / Ninja V/V+.

## **FEATURES**

Connect Atomos Cloud Studio services Adds Wi-Fi 6/6E, NDI®, GigE Ethernet, Bluetooth LE and 12G-SDI

\*Requires paid for activation key

Share live views from your screen with RemoteView NEW!

Connect to your choice of Camera to Cloud platform -Atomos Edit, Adobe Frame.io or Sony Ci Media Adds AirGlu™ for wireless timecode via RF and Bluetooth LE Stream in NDI I HX2 via Ethernet or Wi-Fi to local network\* NEW!